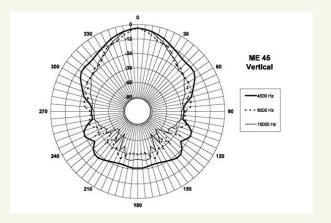

## Horns

1" throat entry 90° x 40° nominal coverage Exponential flare Very good loading down to 1 kHz

## Specifications

Horns

HF Drivers

| Throat Diameter (1)         | 25 mm (1 in)      |
|-----------------------------|-------------------|
| Nominal Coverage Horizontal | 90°               |
| Nominal Coverage Vertical   | 45°               |
| Cutoff Frequency            | 1 kHz             |
| Material                    | Cast Aluminium    |
| Dimensions                  | 310x140x124 mm    |
|                             | (12.2x5.6x4.9 in) |