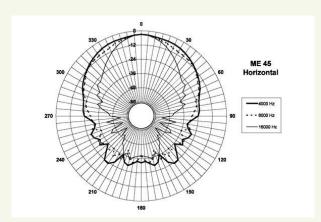

## Horns

1" throat entry 90° x 40° nominal coverage Exponential flare Very good loading down to 1 kHz

## Specifications

Horns

HF Drivers

| Throat Diameter (1)         | 25 mm (1 in)      |
|-----------------------------|-------------------|
| Nominal Coverage Horizontal | 90°               |
| Nominal Coverage Vertical   | 45°               |
| Cutoff Frequency            | 1 kHz             |
| Material                    | Cast Aluminium    |
| Dimensions                  | 310x140x124 mm    |
|                             | (12.2x5.6x4.9 in) |