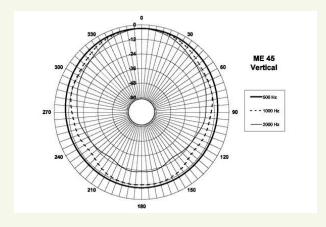

## Horns

1" throat entry 90° x 40° nominal coverage Exponential flare Very good loading down to 1 kHz

## Specifications

Horns

HF Drivers

| Throat Diameter (1)         | 25 mm (1 in)      |
|-----------------------------|-------------------|
| Nominal Coverage Horizontal | 90°               |
| Nominal Coverage Vertical   | 45°               |
| Cutoff Frequency            | 1 kHz             |
| Material                    | Cast Aluminium    |
| Dimensions                  | 310x140x124 mm    |
|                             | (12.2x5.6x4.9 in) |