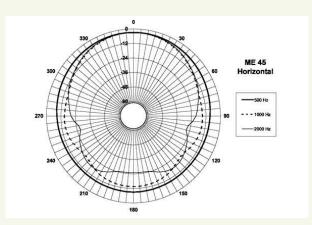

## Horns

1" throat entry 90° x 40° nominal coverage Exponential flare Very good loading down to 1 kHz

## Specifications

Horns

HF Drivers

| Throat Diameter (1)         | 25 mm (1 in)      |
|-----------------------------|-------------------|
| Nominal Coverage Horizontal | 90°               |
| Nominal Coverage Vertical   | 45°               |
| Cutoff Frequency            | 1 kHz             |
| Material                    | Cast Aluminium    |
| Dimensions                  | 310x140x124 mm    |
|                             | (12.2x5.6x4.9 in) |