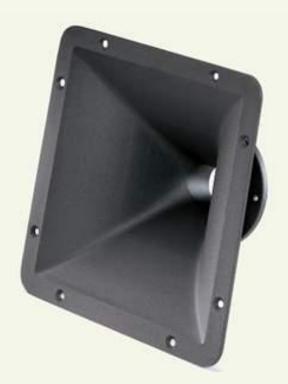

## **ME90**

## Horns

1.4" throat entry 80° x 60° nominal coverage Constant directivity Very good loading down to 900 Hz

## Specifications

Horns

**HF Drivers** 

Nd Drivers

| Throat Diameter (1)         | 36 mm (1.4 in)     |
|-----------------------------|--------------------|
| Nominal Coverage Horizontal | 80°                |
| Nominal Coverage Vertical   | 60°                |
| Cutoff Frequency            | 900 Hz             |
| Material                    | Cast Aluminium     |
| Dimensions                  | 270x270x138 mm     |
|                             | (10.6x10.6x5.4 in) |