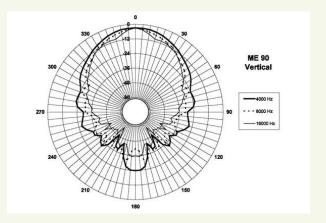

## Horns

1.4" throat entry 80° x 60° nominal coverage Constant directivity Very good loading down to 900 Hz

## Specifications

Horns

**HF Drivers** 

Nd Drivers

| Throat Diameter (1)         | 36 mm (1.4 in)     |
|-----------------------------|--------------------|
| Nominal Coverage Horizontal | 80°                |
| Nominal Coverage Vertical   | 60°                |
| Cutoff Frequency            | 900 Hz             |
| Material                    | Cast Aluminium     |
| Dimensions                  | 270x270x138 mm     |
|                             | (10.6x10.6x5.4 in) |