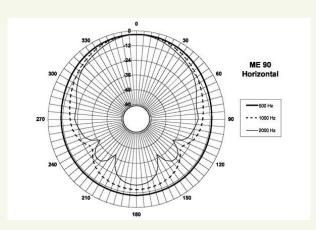

## Horns

1.4" throat entry 80° x 60° nominal coverage Constant directivity Very good loading down to 900 Hz

## Specifications

Horns

**HF Drivers** 

Nd Drivers

| Throat Diameter (1)         | 36 mm (1.4 in)     |
|-----------------------------|--------------------|
| Nominal Coverage Horizontal | 80°                |
| Nominal Coverage Vertical   | 60°                |
| Cutoff Frequency            | 900 Hz             |
| Material                    | Cast Aluminium     |
| Dimensions                  | 270x270x138 mm     |
|                             | (10.6x10.6x5.4 in) |