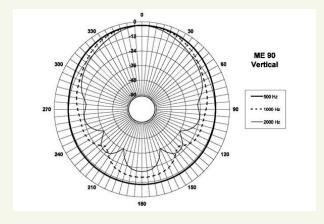

## Horns

1.4" throat entry 80° x 60° nominal coverage Constant directivity Very good loading down to 900 Hz

## Specifications

Horns

**HF Drivers** 

Nd Drivers

| Throat Diameter (1)         | 36 mm (1.4 in)     |
|-----------------------------|--------------------|
| Nominal Coverage Horizontal | 80°                |
| Nominal Coverage Vertical   | 60°                |
| Cutoff Frequency            | 900 Hz             |
| Material                    | Cast Aluminium     |
| Dimensions                  | 270x270x138 mm     |
|                             | (10.6x10.6x5.4 in) |