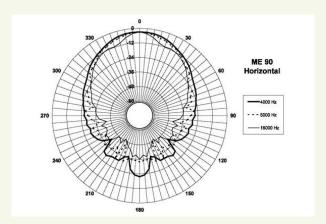

## Horns

1.4" throat entry 80° x 60° nominal coverage Constant directivity Very good loading down to 900 Hz

## Specifications

Horns

**HF Drivers** 

Nd Drivers

| Throat Diameter (1)         | 36 mm (1.4 in)     |
|-----------------------------|--------------------|
| Nominal Coverage Horizontal | 80°                |
| Nominal Coverage Vertical   | 60°                |
| Cutoff Frequency            | 900 Hz             |
| Material                    | Cast Aluminium     |
| Dimensions                  | 270x270x138 mm     |
|                             | (10.6x10.6x5.4 in) |