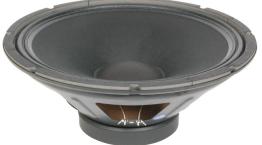

# **GAMMA 15A-2** American Standard Series

Recommended for vented professional audio enclosures as a mid/hi or full-range and monitor; also for bass guitar.

- \* Please inquire about alternative impedances.
- \*\* Multiple units exceed published rating evaluated under EIA 426A noise source and test standard while in a free-air, non-temperature controlled environment.
- \*\*\* The average output across the usable frequency range when applying 1W/1M into the nominal impedance. le: 2.83V/8ohms, 4V/16ohms. Eminence response curves are measured under the following conditions: All speakers are tested at 1w/1m using a variety of test set-ups for the appropriate impedance | LMS using 0.25" supplied microphone (software calibrated) mounted 1m from wall/baffle | 2ft. X 2ft. baffle is built into the wall with the speaker mounted flush against a steel ring for minimum diffraction | Haffler P1500 Trans-Nova amplifier | 2700 cu.ft. chamber with fiberglass on all six surfaces (three with custom-made wedges)

### **Materials of Construction**

Aluminum voice coil

Polyimide former

Ferrite magnet

Vented core

Pressed steel basket

Paper Cone

Cloth cone edge

Solid composition paper dust cap