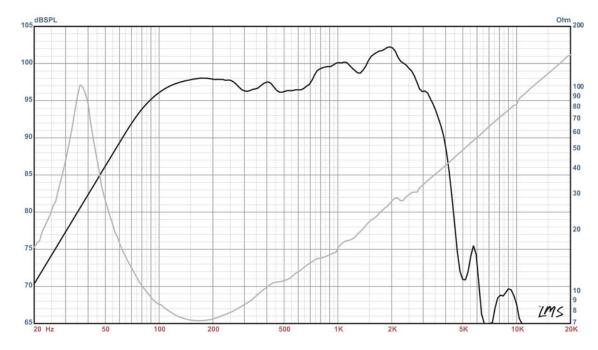

## **Specification**

15". 381mm Nominal Basket Diameter Nominal Impedance\* 8 ohms Power Rating\*\* 300W 33Hz Resonance Usable Frequency Range\*\*\* 48Hz-3.3kHz Sensitivity 98.6 59 oz. Magnet Weight Gap Height 0.312". 7.92mm Voice Coil Diameter 2", 50.8mm

# **GAMMA 15A-2** American Standard Series

Recommended for vented professional audio enclosures as a mid/hi or full-range and monitor; also for bass guitar.

- \* Please inquire about alternative impedances.
- \*\* Multiple units exceed published rating evaluated under EIA 426A noise source and test standard while in a free-air, non-temperature controlled environment.
- \*\*\* The average output across the usable frequency range when applying 1W/1M into the nominal impedance. le: 2.83V/8ohms, 4V/16ohms. Eminence response curves are measured under the following conditions: All speakers are tested at 1w/1m using a variety of test set-ups for the appropriate impedance | LMS using 0.25" supplied microphone (software calibrated) mounted 1m from wall/baffle | 2ft. X 2ft. baffle is built into the wall with the speaker mounted flush against a steel ring for minimum diffraction | Haffler P1500 Trans-Nova amplifier | 2700 cu.ft. chamber with fiberglass on all six surfaces (three with custom-made wedges)