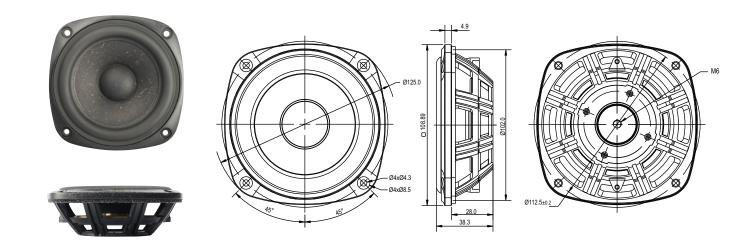

## 4" SB12PFC-00

## **FEATURES**

- Vented reinforced plastic chassis
- Proprietary cone material with natural fibres made in-house
- Low damping rubber surround
- Long stroke linear suspension
- Easily adjustable moving mass

## Specs:

| Effective piston area, Sd                            | 50 cm <sup>2</sup> | Mechanical loss, Rms     | 0.32 kg/s  |
|------------------------------------------------------|--------------------|--------------------------|------------|
| Free air resonance, Fs                               | 34 Hz              | Mechanical Q-factor, Qms | 12.5       |
| Compliance, Cms                                      | 1.2 mm/N           | Equivalent volume, Vas   | 4.2 liters |
| Moving mass incl.air, Mms                            | 18.8 g             | Net weight               | 78 g       |
| Maximum mechanical cone excursion, X <sub>mech</sub> | ±9 mm              |                          |            |