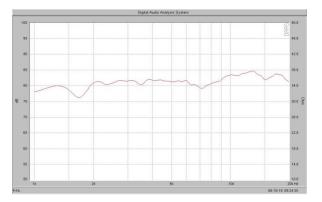

## **SPECIFICATIONS**

| <b>F R:</b> 1.5KHz ~ 45KHz | Former : Aluminium |
|----------------------------|--------------------|
| Nominal power: 30W         | Layers: 1          |
| Maximum power: 150W        | Wire : Copper      |
| Sensitivity: 91db          | <b>FS:</b> 1030 Hz |
| Cone: 25.6 mm Diamond      | <b>Qts:</b> 0.62   |
| Surround: Rubber           | <b>Qes:</b> 0.8    |
| Nom. impedance: 8 ohm      | <b>Qms:</b> 402    |
| DC impedance: 6.5 ohm      | SPL:91db/W/m       |
| VC diameter: 25mm          | Dispertion: 50%    |