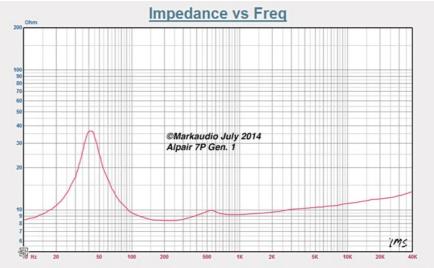

## Alpair 7P Gen.1

Extended Full Range Audio Driver

The Alpair 7P is a audiophile grade paper and glass strand re-enforced coned driver. Along with its sisters drivers, 6P,10P and 12P, the Alpair 7P is designed for the Serious music listener. The 7P's relatively flat-wide response is designed to deliver a neutral sound. The high range life response is moved to begin its elevation above 17kHz.