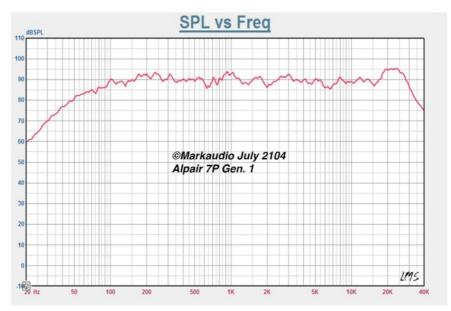

## Alpair 7P Gen.1

Extended Full Range Audio Driver

The Alpair 7P is a audiophile grade paper and glass strand re-enforced coned driver. Along with its sisters drivers, 6P,10P and 12P, the Alpair 7P is designed for the Serious music listener. The 7P's relatively flat-wide response is designed to deliver a neutral sound. The high range life response is moved to begin its elevation above 17kHz.