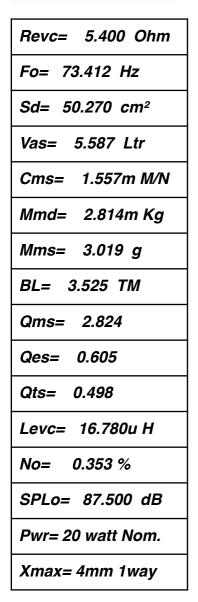

Particular attention is paid to the stability of the light-thin cone with bonding re-enforcement being deployed on the inner contour of its profile. The 7P's moving mass is a light-weight 3grams, yet it retains a long throw operation @ 4mm (1 way limited by Arrestor).

Running In: First 100 hours low volume background mixed music, no heavy bass. Gradually increase to normal operating levels from 100 hours onwards.

The 7P is a "light duty" driver. Max throw = 4mm (1 way) limited by Arrestor.